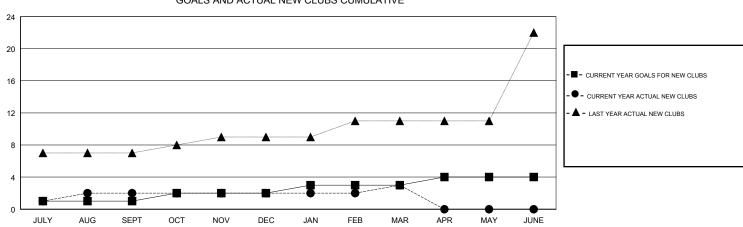

## JAYESH THAKKAR **GMT**·

| GMT: JAYESH THAKKAR |               |             | LOCATION INDIA |                       |                           |                         | GMT CA                                             |
|---------------------|---------------|-------------|----------------|-----------------------|---------------------------|-------------------------|----------------------------------------------------|
| Clubs               |               |             |                | Members               |                           |                         |                                                    |
|                     | RESULTS FOR   | R 2018-2019 |                | RESULTS FOR 2018-2019 |                           |                         |                                                    |
| QUARTER             | NEW CLUB GOAL | NEW CLUBS   | DROPPED CLUBS  | QUARTER               | MEMBER GROWTH NET<br>GOAL | MEMBER GROWTH<br>ACTUAL | DROPPED<br>MEMBERS ACTUAL<br>(including transfers) |
| JULY/AUG/SEPT       | 1             | 2           | 0              | JULY/AUG/SEPT         | 15                        | 84                      | 126                                                |
| OCT/NOV/DEC         | 1             | 0           | 8              | OCT/NOV/DEC           | 15                        | 55                      | 441                                                |
| JAN/FEB/MAR         | 1             | 1           | 1              | JAN/FEB/MAR           | 0                         | 323                     | 84                                                 |
| APR/MAY/JUNE        | 1             | 0           | 0              | APR/MAY/JUNE          | 0                         | 0                       | 0                                                  |

## GOALS AND ACTUAL NEW CLUBS CUMULATIVE

| DROPPED CLUBS: 9 |     | 41 CLUBS OF 97 ADDED 1 OR MORE<br>NEW MEMBERS | GENDER DISTRIBUTION   MALE 2,062 (64.66%   FEMALE 1,127 (35.34% | ,       |
|------------------|-----|-----------------------------------------------|-----------------------------------------------------------------|---------|
| DROPPED MEMBERS  |     |                                               | Women Percentage Fiscal Year Goal: 20%                          |         |
| DECEASED         | 0   | CLICK HERE FOR CUMULATIVE                     | TOTAL FAMILY UNIT MEMBERS                                       | 1,909   |
| CLUB CANCELLED   | 311 | MEMBERSHIP DATA                               |                                                                 |         |
| OTHER            | 340 |                                               | FAMILY MEMBERS PAYING HALF<br>DUES                              | 990     |
| TOTAL            | 651 |                                               |                                                                 |         |
|                  |     |                                               |                                                                 | 5 4 4 4 |