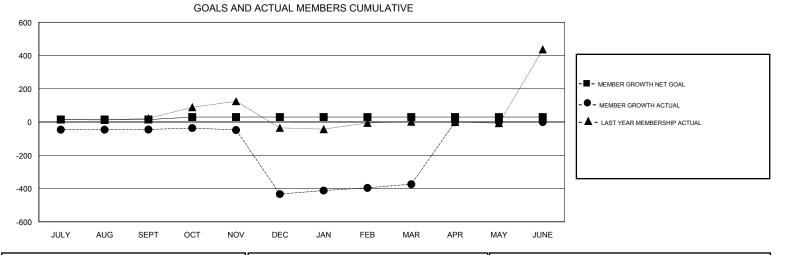

## JAYESH THAKKAR **GMT**·

| GMT: JAYESH THAKKAR |               |             | LOCATION INDIA |                       |                           |                         | GMT CA                                             |
|---------------------|---------------|-------------|----------------|-----------------------|---------------------------|-------------------------|----------------------------------------------------|
| Clubs               |               |             |                | Members               |                           |                         |                                                    |
|                     | RESULTS FOR   | R 2018-2019 |                | RESULTS FOR 2018-2019 |                           |                         |                                                    |
| QUARTER             | NEW CLUB GOAL | NEW CLUBS   | DROPPED CLUBS  | QUARTER               | MEMBER GROWTH NET<br>GOAL | MEMBER GROWTH<br>ACTUAL | DROPPED<br>MEMBERS ACTUAL<br>(including transfers) |
| JULY/AUG/SEPT       | 1             | 2           | 0              | JULY/AUG/SEPT         | 15                        | 84                      | 126                                                |
| OCT/NOV/DEC         | 1             | 0           | 8              | OCT/NOV/DEC           | 15                        | 55                      | 441                                                |
| JAN/FEB/MAR         | 1             | 1           | 1              | JAN/FEB/MAR           | 0                         | 323                     | 84                                                 |
| APR/MAY/JUNE        | 1             | 0           | 0              | APR/MAY/JUNE          | 0                         | 0                       | 0                                                  |

## GOALS AND ACTUAL NEW CLUBS CUMULATIVE

| DROPPED CLUBS: 9 |     | 41 CLUBS OF 97 ADDED 1 OR MORE<br>NEW MEMBERS | GENDER DISTRIBUTION   MALE 2,062 (64.66%   FEMALE 1,127 (35.34% | ,       |
|------------------|-----|-----------------------------------------------|-----------------------------------------------------------------|---------|
| DROPPED MEMBERS  |     |                                               | Women Percentage Fiscal Year Goal: 20%                          |         |
| DECEASED         | 0   | CLICK HERE FOR CUMULATIVE                     | TOTAL FAMILY UNIT MEMBERS                                       | 1,909   |
| CLUB CANCELLED   | 311 | MEMBERSHIP DATA                               |                                                                 |         |
| OTHER            | 340 |                                               | FAMILY MEMBERS PAYING HALF<br>DUES                              | 990     |
| TOTAL            | 651 |                                               |                                                                 |         |
|                  |     |                                               |                                                                 | 5 4 4 4 |